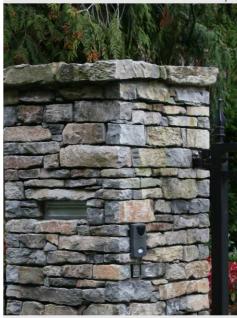

## **Characteristics:**

Basalt Sawn Back Ledgestone features a naturally weathered front face along with the virtues of a sawn back for consistent bed depth and ease of installation. Once layed it provides a linear yet rustic appearance.

## **Description & Color:**

Basalt Sawn Back Ledgestone is primarily grey with some brown taupe and tan variations.

5883 Byrne Road Burnaby, BC V5J 3J1 Tel: 604.435.4842 Fax: 604.436.9443 Toll Free: 1.888.887.7738 sales@landscapesupply.com