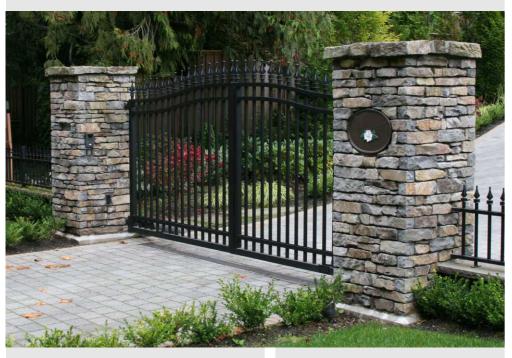

## **Characteristics:**

Basalt Sawn Back Ledgestone features a naturally weathered front face along with the virtues of a sawn back for consistent bed depth and ease of installation. Once layed it provides a linear yet rustic appearance.

## **Description & Color:**

Basalt Sawn Back Ledgestone is primarily grey with some brown taupe and tan variations.

5883 Byrne Road Burnaby, BC V5J 3J1 Tel: 604.435.4842 Fax: 604.436.9443 Toll Free: 1.888.887.7738 sales@landscapesupply.com