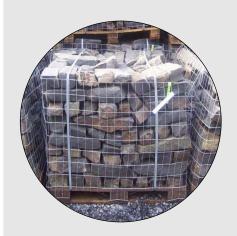

## Packaging & Delivery:

Basalt Ledgestone is packaged in wire baskets on pallets with a total weight of approximately 3200 pounds per pallet. Basalt Ledgestone is ordered by the pound or by the pallet.